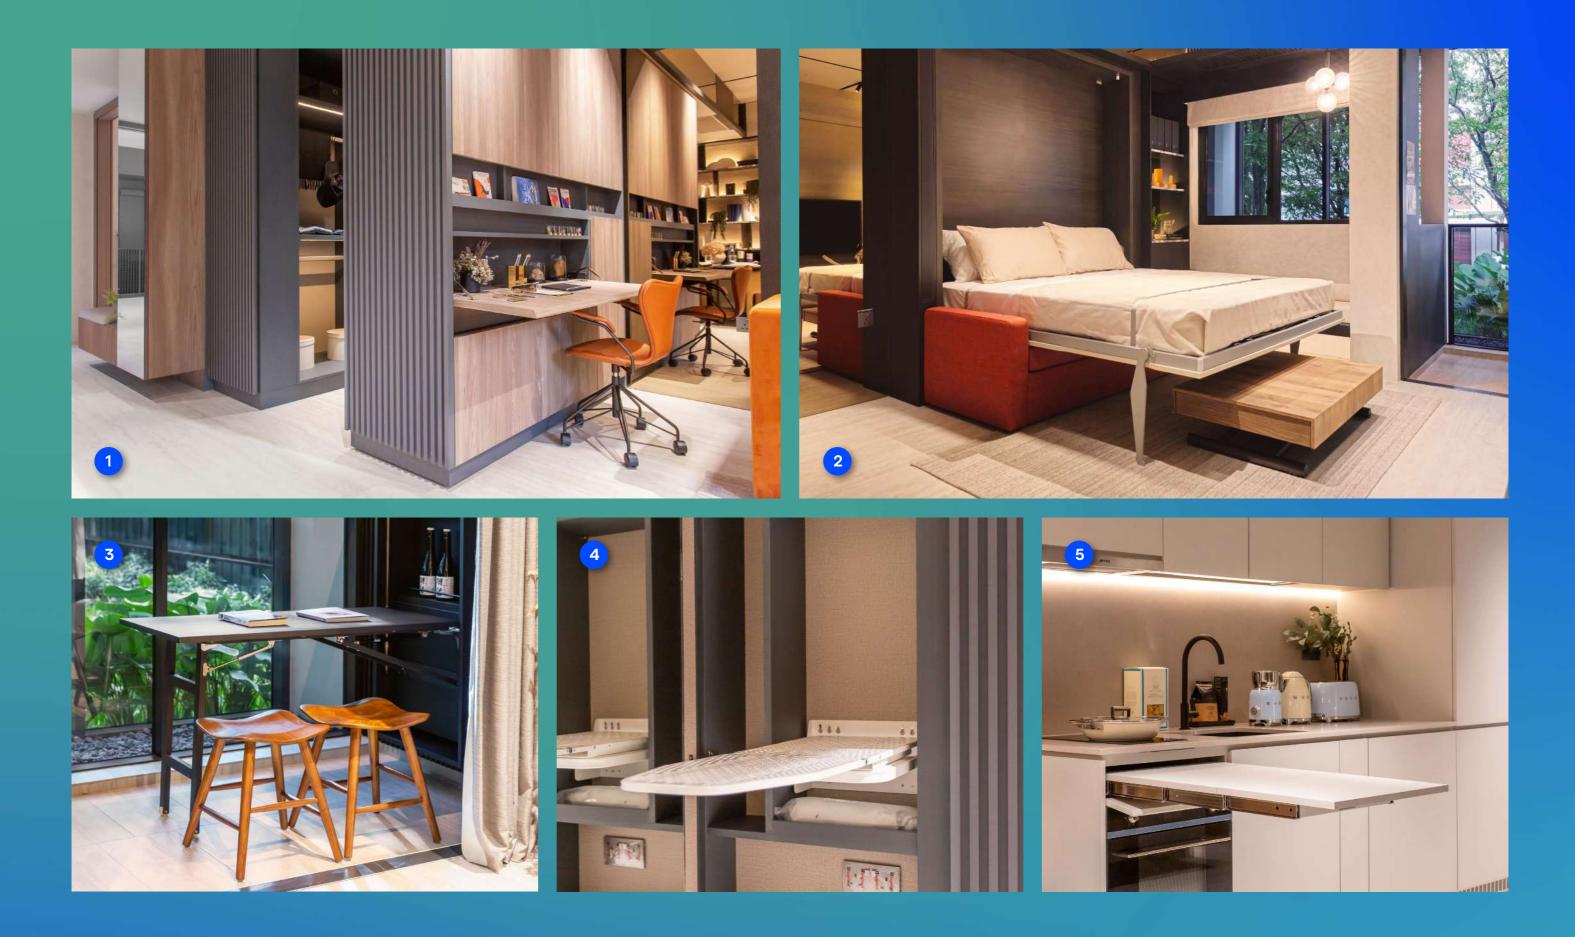

#### BEDROOM SETTING NIGHT SCENE

1-2 PAX

- 1 Movable Wardrobe with Flip-Down Study Table
- 2 Queen Size Murphy Bed with integrated Sofa
- 3 Balcony Flip-Down Table

- Integrated Flip-Down Ironing Board
- 5 Pull-out Counter in Laminate Finish
  - complete with Cutlery Tray