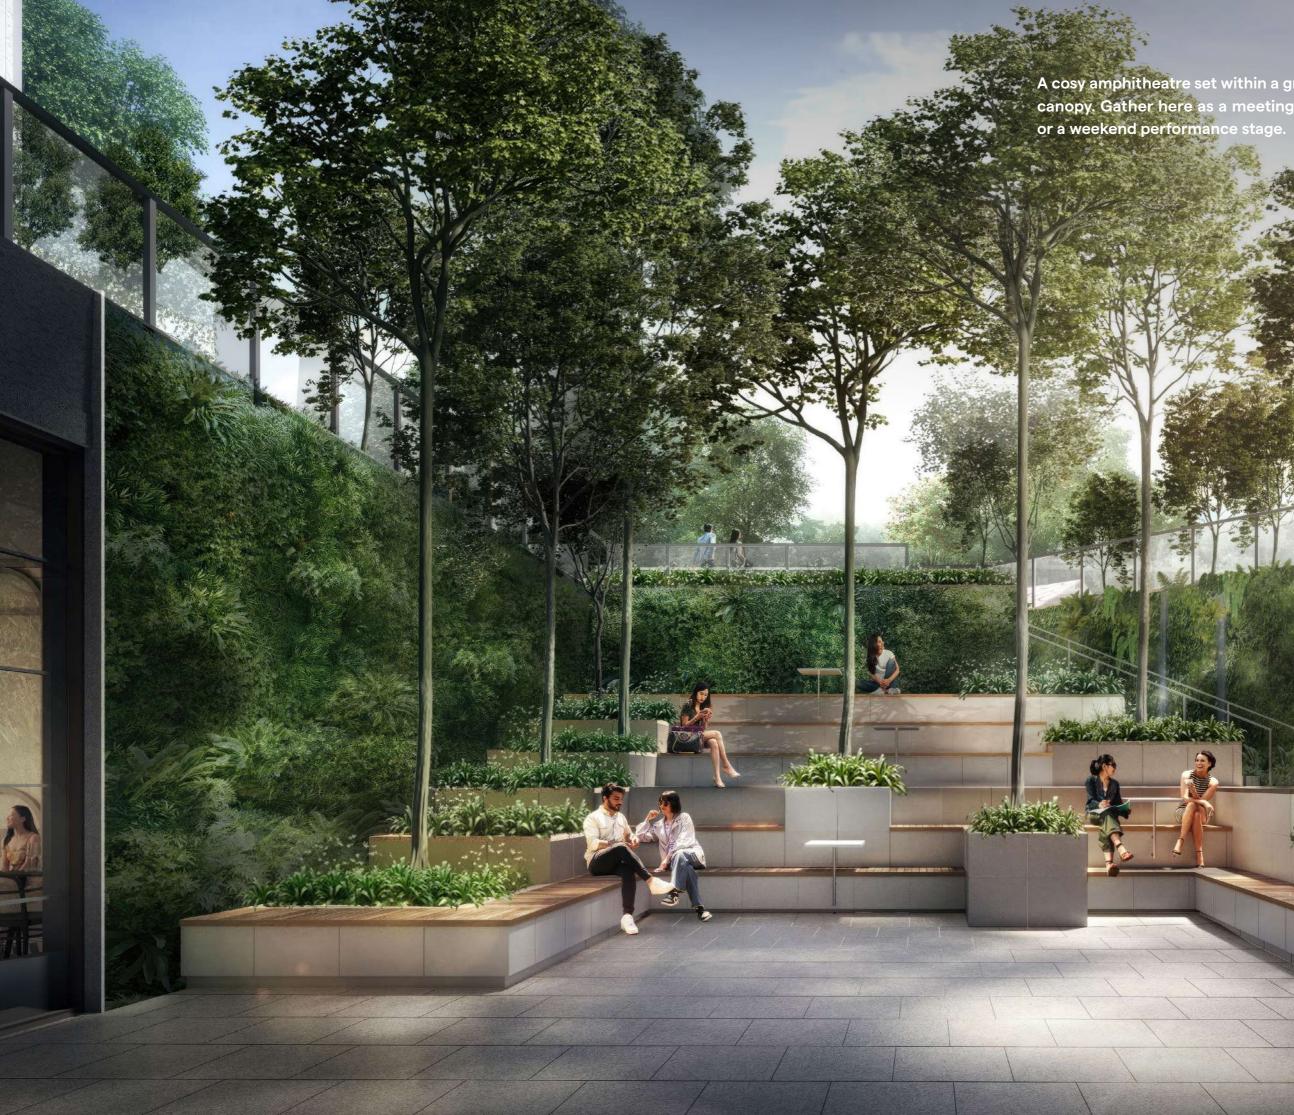

#### **B1 / GATHER**

A cosy amphitheatre set within a green wall and shaded by lush canopy. Gather here as a meeting place, a breezy lunch spot, or a weekend performance stage.

# LIFESTYLE

A cosy amphitheatre set within a green wall and shaded by lush canopy. Gather here as a meeting place, a breezy lunch spot,

> THE COMMONS Artist's Impression

The conveniences of the city come to life, as the multihyphenates of TMW Maxwell and the surrounding community converge to shop, dine, socialise and entertain.