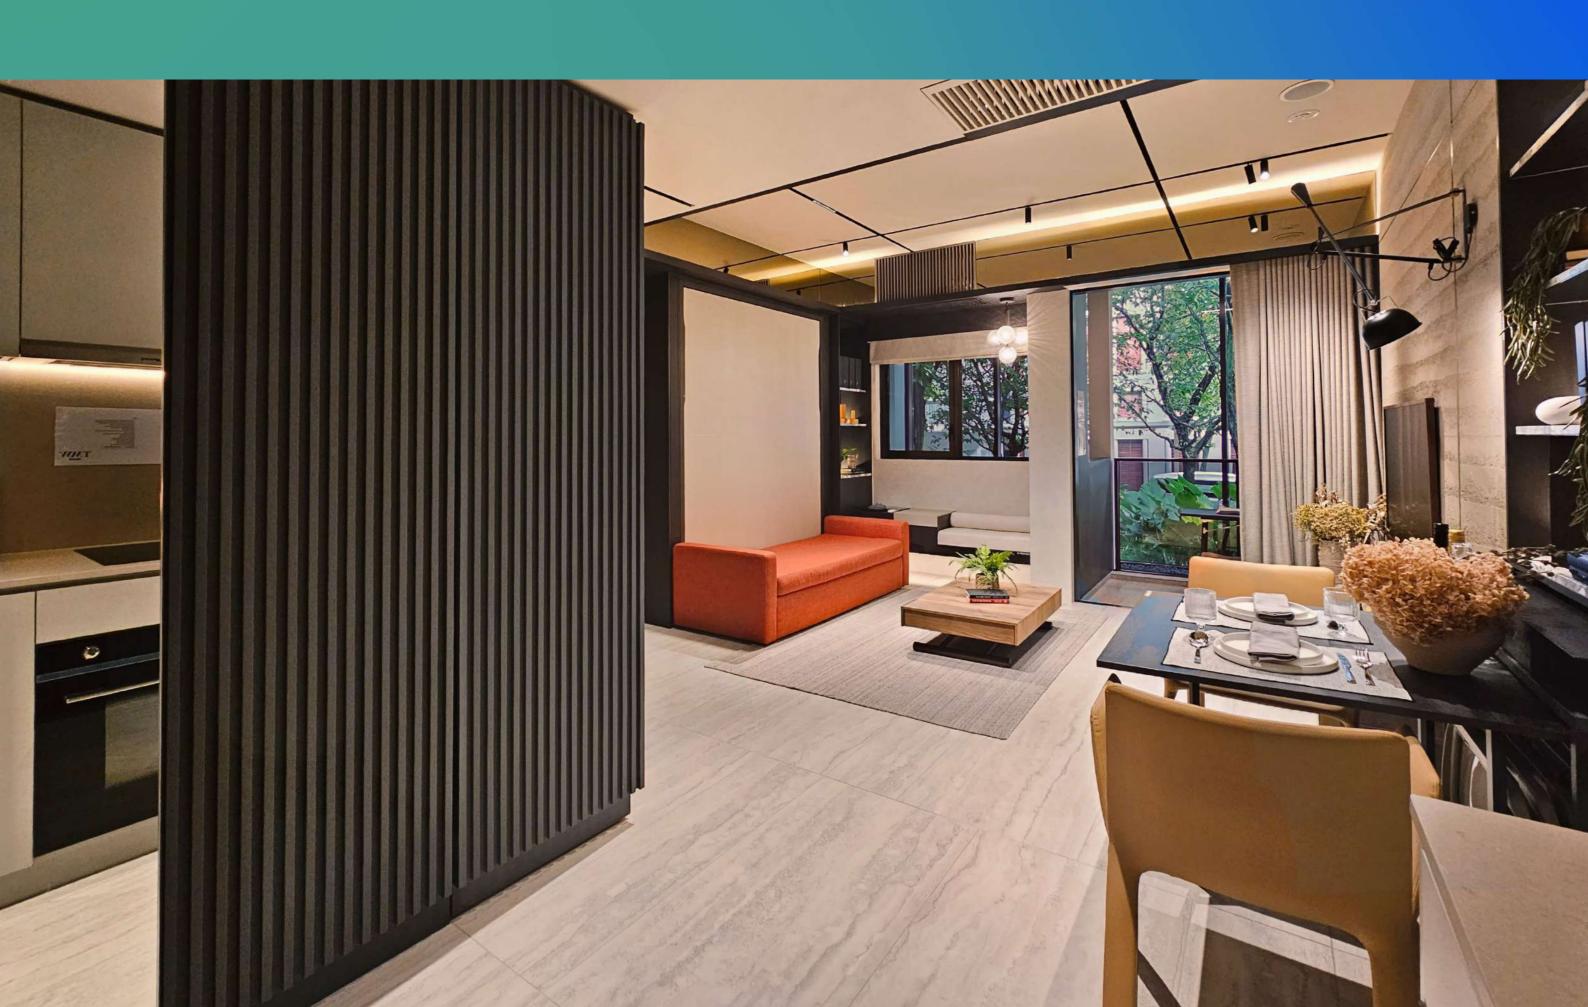

## FLIP / SWITCH

## FLIP / SWITCH

FLIP / SWITCH units are designed with innovative, transformable furniture. Each permutation flips and switches to facilitate highly flexible and versatile living spaces. With every variation constantly adapting to the dynamic needs of the multi-hyphenate dweller.

## SPACE AS DYNAMIC AS YOU ARE

A home should adapt to the way you live. Not the other way round. In the city living of TMW Maxwell, we have designed clever spaces that flip/switch from day to night, live to work, for one person to a party of many.

#### BEDROOM SETTING NIGHT SCENE

1-2 PAX

- 1 Movable Wardrobe with Flip-Down Study Table
- 2 Queen Size Murphy Bed with integrated Sofa
- 3 Balcony Flip-Down Table

- Integrated Flip-Down Ironing Board
- 5 Pull-out Counter in Laminate Finish
  - complete with Cutlery Tray