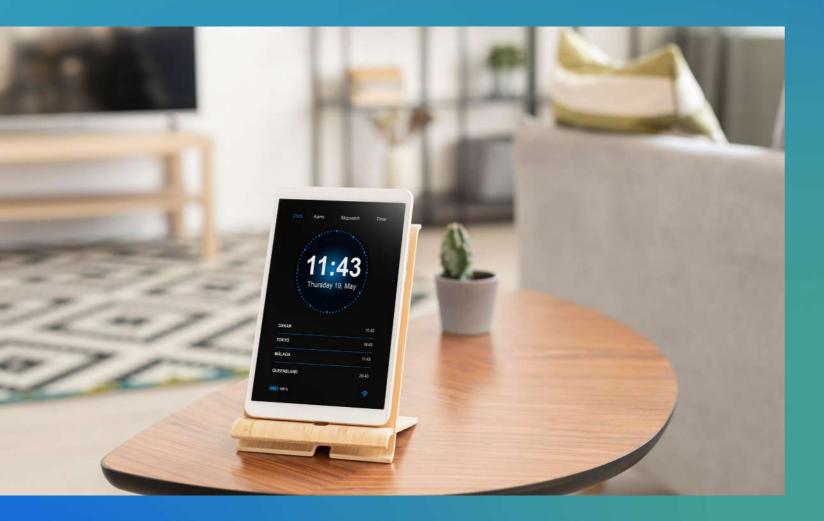

## **MULTIPLE SMART FEATURES** FOR THE MULTI-HYPHENATES

There is no place like home. For the multi-hyphenates of tomorrow, this certainly rings true here in TMW Maxwell where homes are fitted with multiple smart features that enable and empower simultaneous live, work and play lifestyles.

### **SMART HOME HUB**

A centralised control hub that connects to all compatible devices seamlessly.

| :::       |  |
|-----------|--|
| •••       |  |
| $\square$ |  |
|           |  |