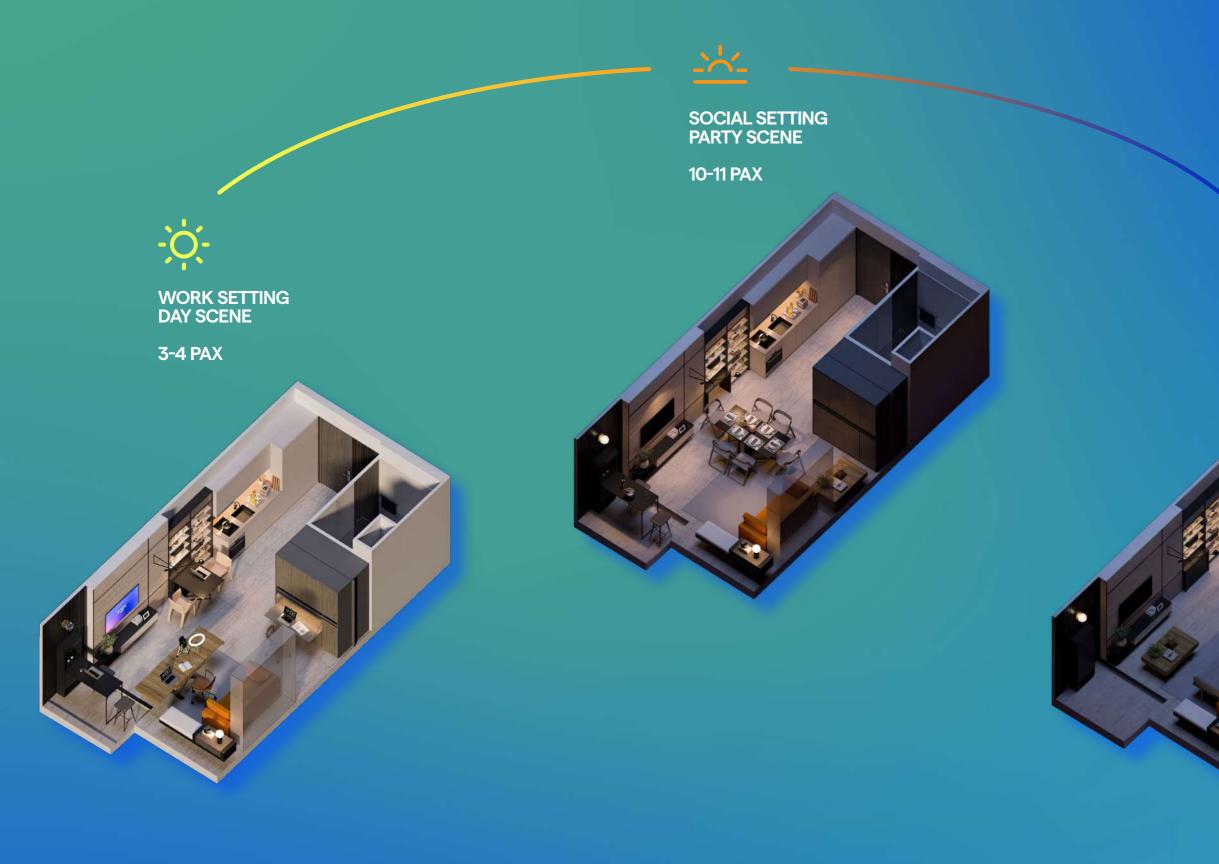

## FLIP / SWITCH

## FLIP / SWITCH

FLIP / SWITCH units are designed with innovative, transformable furniture. Each permutation flips and switches to facilitate highly flexible and versatile living spaces. With every variation constantly adapting to the dynamic needs of the multi-hyphenate dweller.

## SPACE AS DYNAMIC AS YOU ARE

A home should adapt to the way you live. Not the other way round. In the city living of TMW Maxwell, we have designed clever spaces that flip/switch from day to night, live to work, for one person to a party of many.

#### BEDROOM SETTING NIGHT SCENE

1-2 PAX

- 1 Movable Wardrobe with Flip-Down Study Table
- 2 Queen Size Murphy Bed with integrated Sofa
- 3 Balcony Flip-Down Table

- Integrated Flip-Down Ironing Board
- 5 Pull-out Counter in Laminate Finish
  - complete with Cutlery Tray