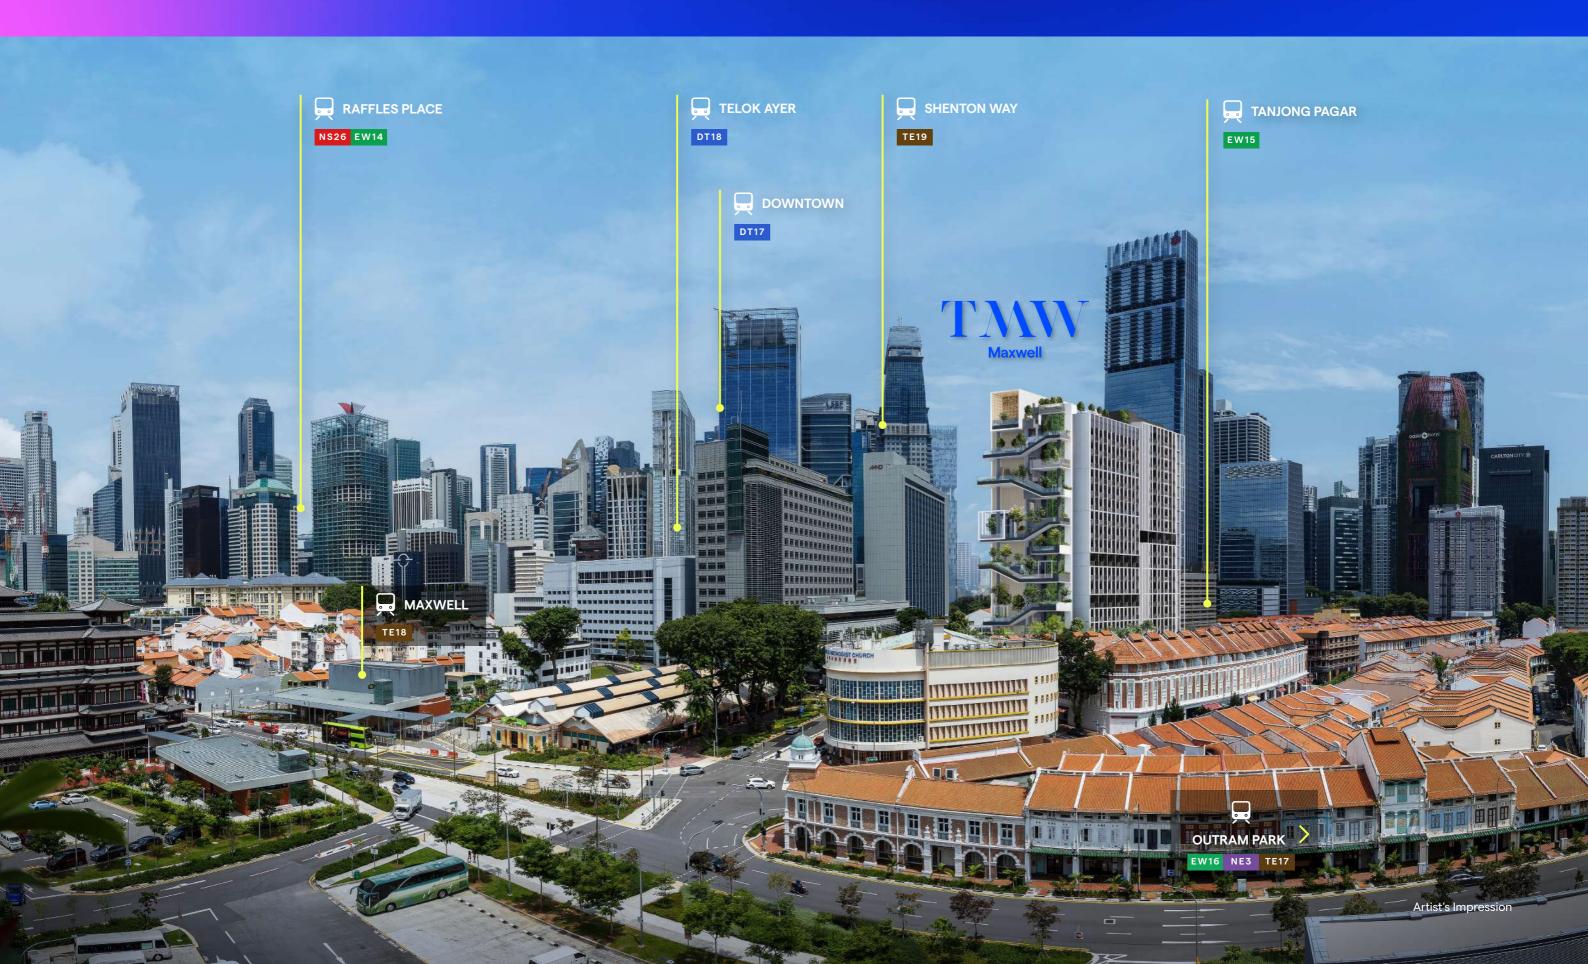

# 4 LINES, 5 PARKS, 6 MRT STATIONS ALL WITHIN YOUR DOORSTEP

TMW Maxwell is now better-connected than ever with 6 MRT stations within proximity. Right at the doorstep is Maxwell MRT which links up to the new Thomson-East Coast Line, while nearby Tanjong Pagar MRT takes you to key venues such as Raffles Place, City Hall and Bugis.

A wealth of parks and green spaces surround the development including a newly-built 6km cycling path. Paving the way for easy connectivity on both MRT and two wheels.