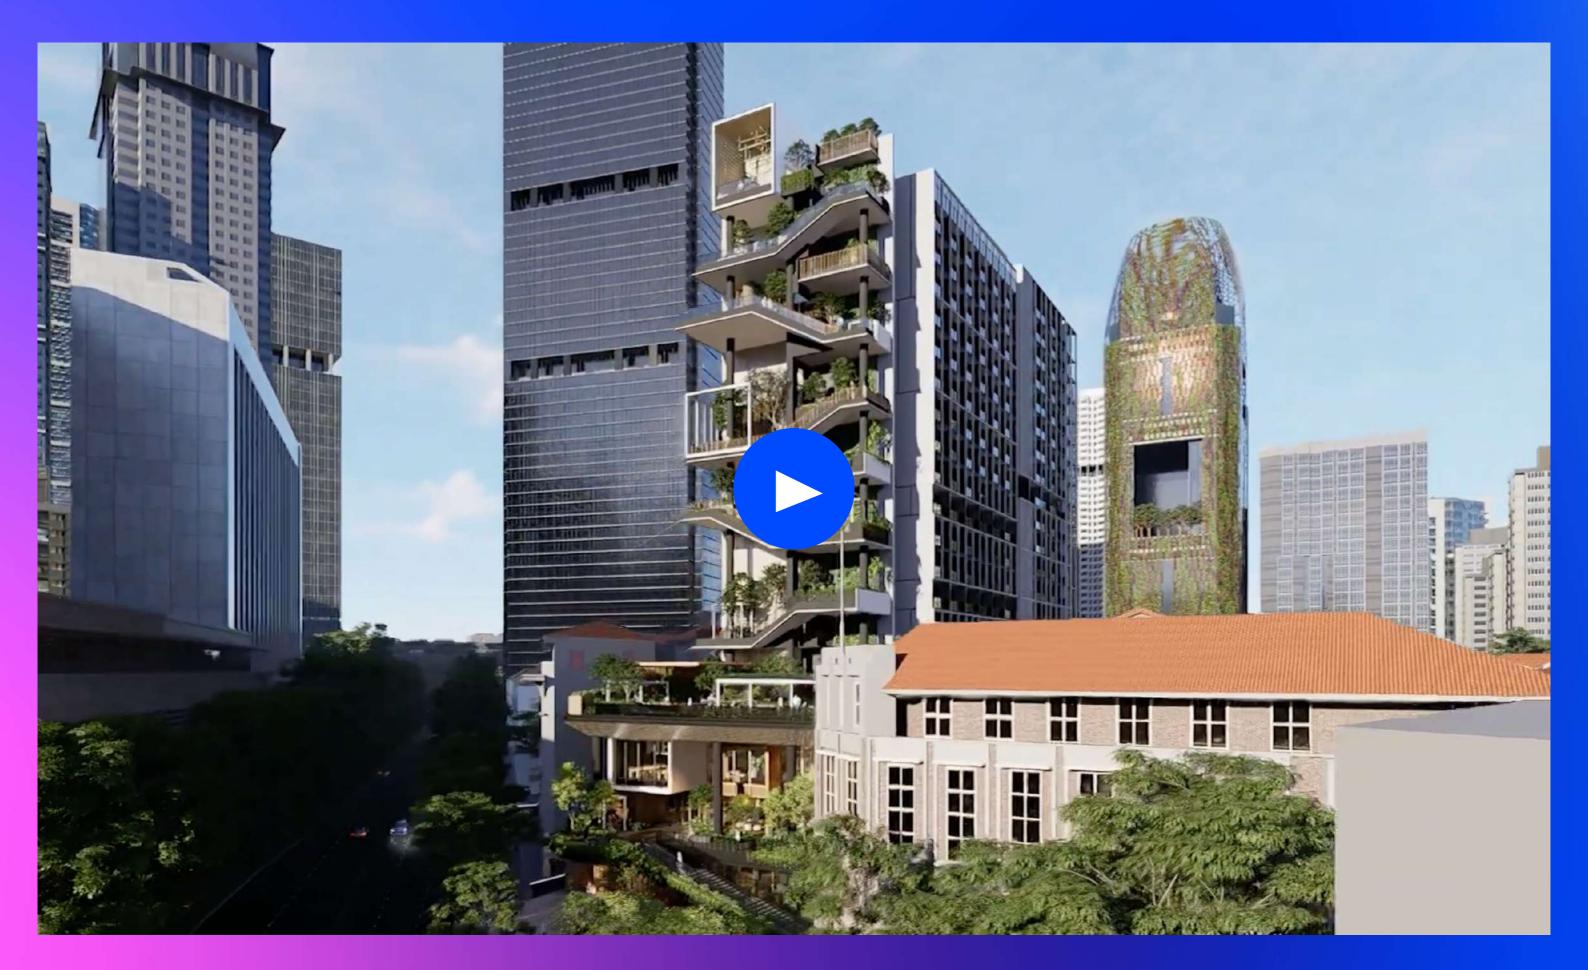

#### 4TH STOREY THE COURTYARD

**Courtyard Dining Festival Lawn** 

**Fitness Courtyard Courtyard Garden** Courtyard Lounge Farm-to-Fork Garden

As lives and stories unravel at TMW Maxwell, a biophilic spectacle arises. Fronting the buzz of lively Maxwell Road are a series of vertically stacked gardens. Ascending from the pedestrian level in a breathtaking crescendo right up to the peak, these gardens are principally designed based on duality - versatile green spaces that adapt and change throughout any given day. While levels and amenities from the 4<sup>th</sup> storey onwards are exclusive to residents, the overall facade draws the admiration of all. Within it, a perfect synchrony of facilities, ambiences and spatial concepts.

# AT-THE HEART OF MULTIPLE ENCLAVES

# 4 LINES, 5 PARKS, 6 MRT STATIONS ALL WITHIN YOUR DOORSTEP

TMW Maxwell is now better-connected than ever with 6 MRT stations within proximity. Right at the doorstep is Maxwell MRT which links up to the new Thomson-East Coast Line, while nearby Tanjong Pagar MRT takes you to key venues such as Raffles Place, City Hall and Bugis.