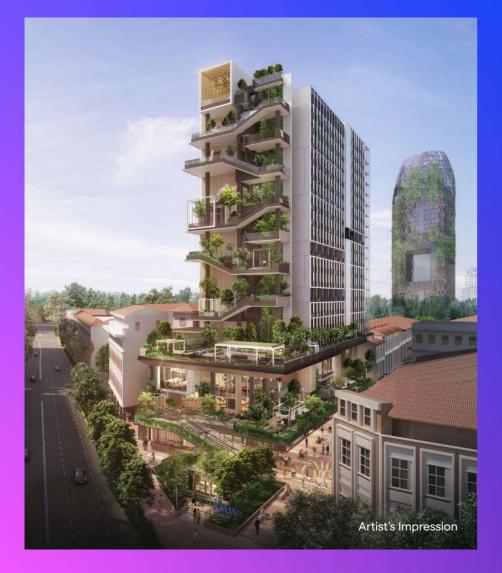

#### 4TH STOREY THE COURTYARD

**Courtyard Dining Festival Lawn** 

**Fitness Courtyard Courtyard Garden** Courtyard Lounge Farm-to-Fork Garden

As lives and stories unravel at TMW Maxwell, a biophilic spectacle arises. Fronting the buzz of lively Maxwell Road are a series of vertically stacked gardens. Ascending from the pedestrian level in a breathtaking crescendo right up to the peak, these gardens are principally designed based on duality - versatile green spaces that adapt and change throughout any given day. While levels and amenities from the 4<sup>th</sup> storey onwards are exclusive to residents, the overall facade draws the admiration of all. Within it, a perfect synchrony of facilities, ambiences and spatial concepts.