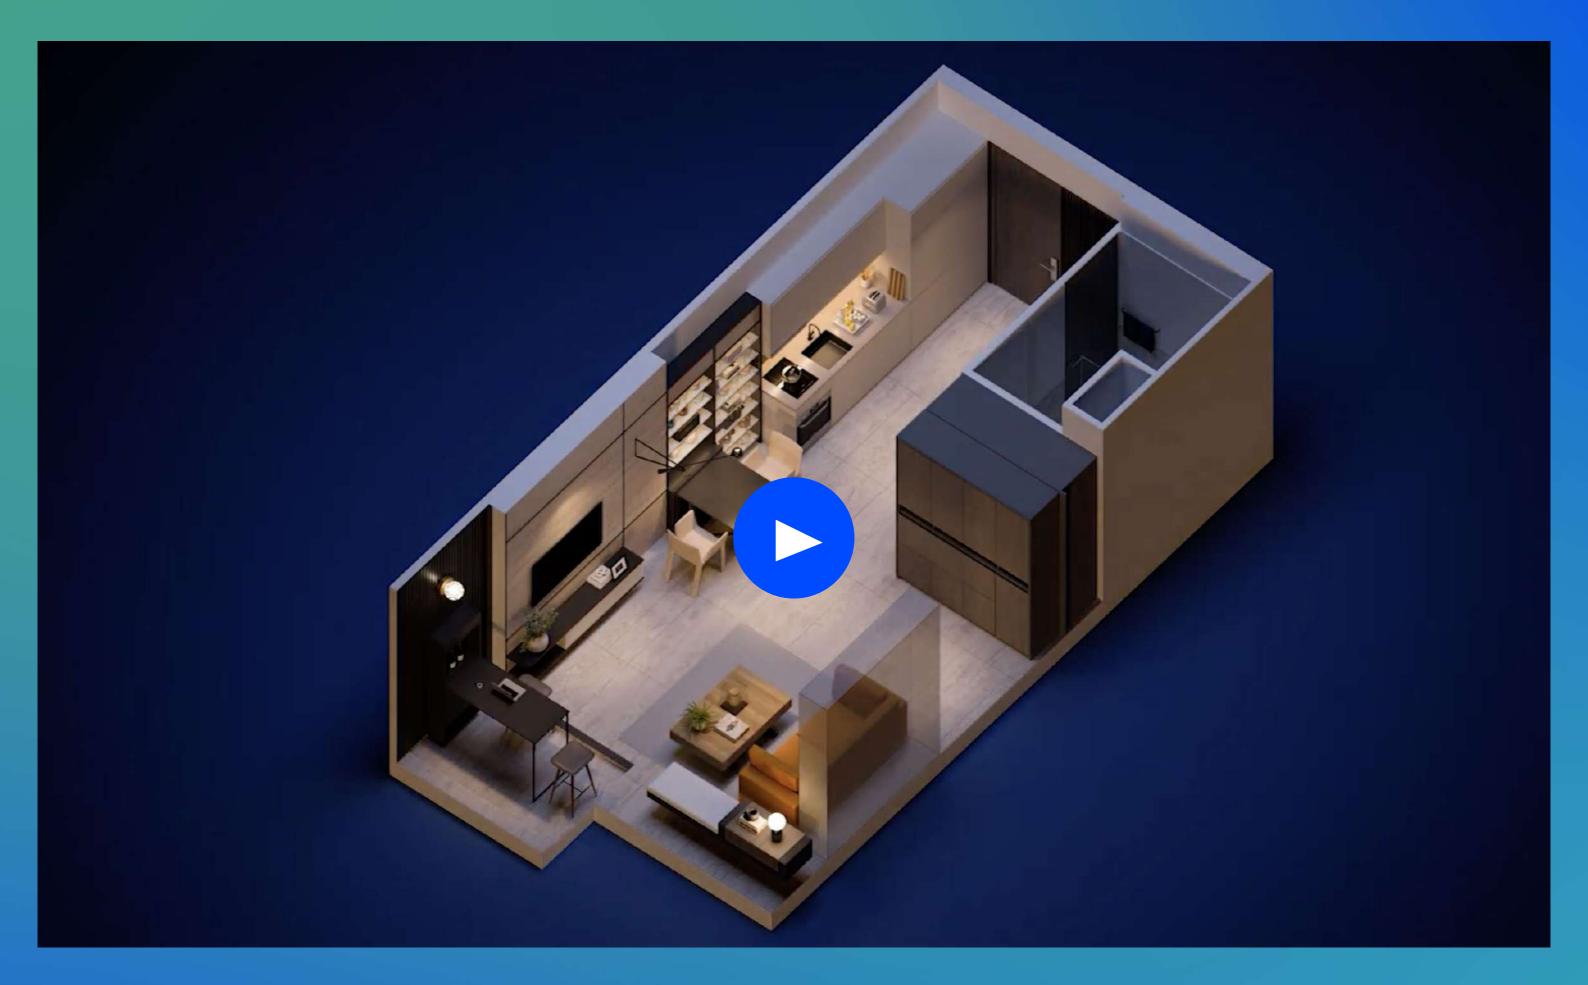

## FLIP / SWITCH

## FLIP / SWITCH

FLIP / SWITCH units are designed with innovative, transformable furniture. Each permutation flips and switches to facilitate highly flexible and versatile living spaces. With every variation constantly adapting to the dynamic needs of the multi-hyphenate dweller.

## SPACE AS DYNAMIC AS YOU ARE

A home should adapt to the way you live. Not the other way round. In the city living of TMW Maxwell, we have designed clever spaces that flip/switch from day to night, live to work, for one person to a party of many.

## 1-BEDROOM + STUDY

Much like how its occupants defy the status quo, 1-Bedroom+Study units are laid out for optimum efficiency that belie their compact sizes.