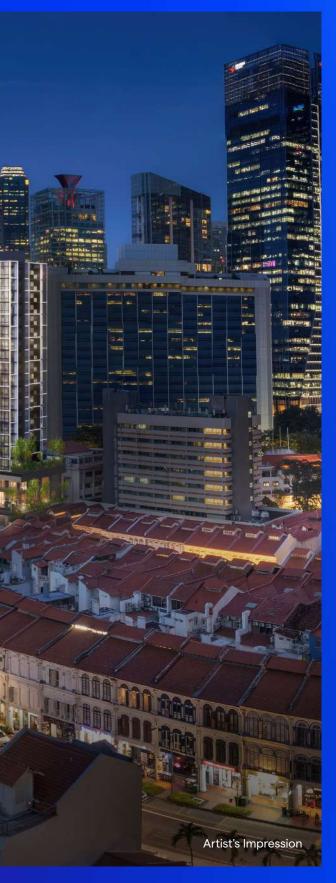

# AT-THE HEART OF MULTIPLE ENCLAVES

# 4 LINES, 5 PARKS, 6 MRT STATIONS ALL WITHIN YOUR DOORSTEP

TMW Maxwell is now better-connected than ever with 6 MRT stations within proximity. Right at the doorstep is Maxwell MRT which links up to the new Thomson-East Coast Line, while nearby Tanjong Pagar MRT takes you to key venues such as Raffles Place, City Hall and Bugis.

A wealth of parks and green spaces surround the development including a newly-built 6km cycling path. Paving the way for easy connectivity on both MRT and two wheels.