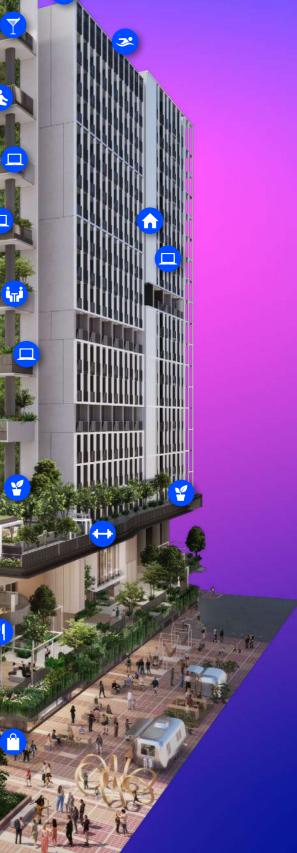

#### 4TH STOREY THE COURTYARD

**Courtyard Dining Festival Lawn** 

**Fitness Courtyard Courtyard Garden** Courtyard Lounge Farm-to-Fork Garden

As lives and stories unravel at TMW Maxwell, a biophilic spectacle arises. Fronting the buzz of lively Maxwell Road are a series of vertically stacked gardens. Ascending from the pedestrian level in a breathtaking crescendo right up to the peak, these gardens are principally designed based on duality - versatile green spaces that adapt and change throughout any given day. While levels and amenities from the 4<sup>th</sup> storey onwards are exclusive to residents, the overall facade draws the admiration of all. Within it, a perfect synchrony of facilities, ambiences and spatial concepts.

## PARK

20<sup>TH</sup> STOREY **SKY LOUNGE** 

Panorama

18 - 19<sup>™</sup> STOREY SKY BAR

All-day Bar **Cocktail Bar** 

17<sup>TH</sup> STOREY WELLNESS TERRACE

Wellness Deck

13<sup>TH</sup> STOREY **THE BAR LOUNGE** 

Plug and Work

11<sup>TH</sup> STOREY **DO-IT-ALL DECK** 

**Executive Lounge** 

6-7<sup>TH</sup> STOREY TMW STUDY

**Reading Alcove** Working Lounge

Rub shoulders with neighbours. Wind the day down with a significant other. The Courtyard presents an exciting mix of amenities including a Festival Lawn, Courtyard Dining, and even a Farm-to-Fork Garden where great company is better enjoyed with your very own produce.