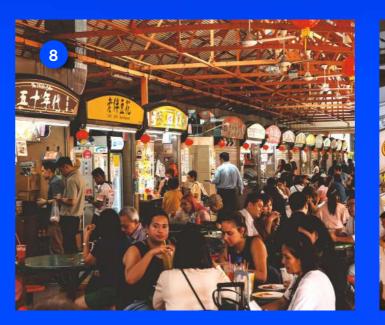

# GOURMET

- 1 Rhubarb
- 2 Brasserie Gavroche
- **3 BAM! Restaurant**
- 4 Junior the Pocket Bar
- 5 ANJU
- 6 Levant

自助服務 SELF-SERVICE

- 7 Tanjong Pagar Plaza Market & Food Centre
- 8 Maxwell Food Centre
- 9 Market Street Hawker Centre