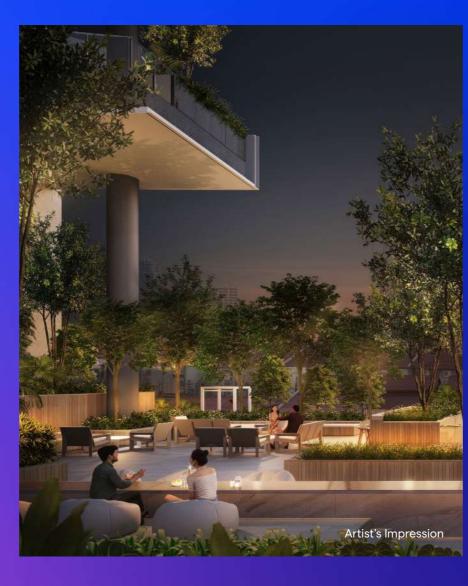

#### 4 - 20<sup>TH</sup> STOREY / PARK ON PARK

The green heart of Maxwell, accessible only by residents, is a focal point for you to socialise, connect, entertain and do it all. This is the Park on Park at TMW Maxwell.

#### **B1 / GATHER**

A cosy amphitheatre set within a green wall and shaded by lush canopy. Gather here as a meeting place, a breezy lunch spot, or a weekend performance stage.

# LIFESTYLE

A cosy amphitheatre set within a green wall and shaded by lush canopy. Gather here as a meeting place, a breezy lunch spot,

> THE COMMONS Artist's Impression

The conveniences of the city come to life, as the multihyphenates of TMW Maxwell and the surrounding community converge to shop, dine, socialise and entertain.