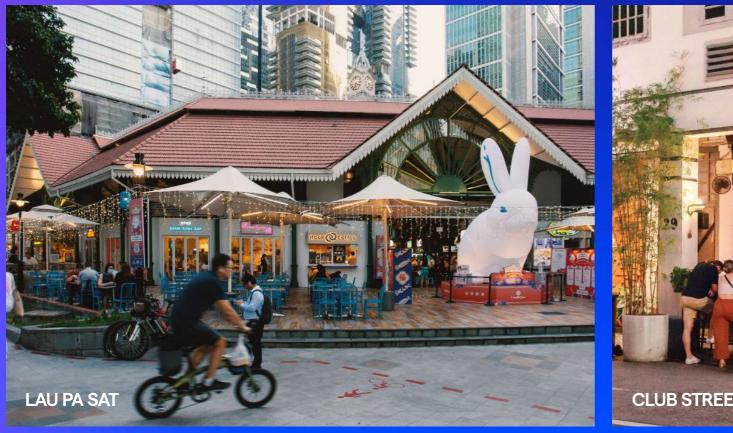

- 1 Lau Pa Sat
- 2 Buddha Tooth Relic Temple
- 3 ArtScience Museum

- 4 Marina Bay Financial Centre (MBFC)
- 5 Guoco Tower
- 6 Central Business District (CBD)